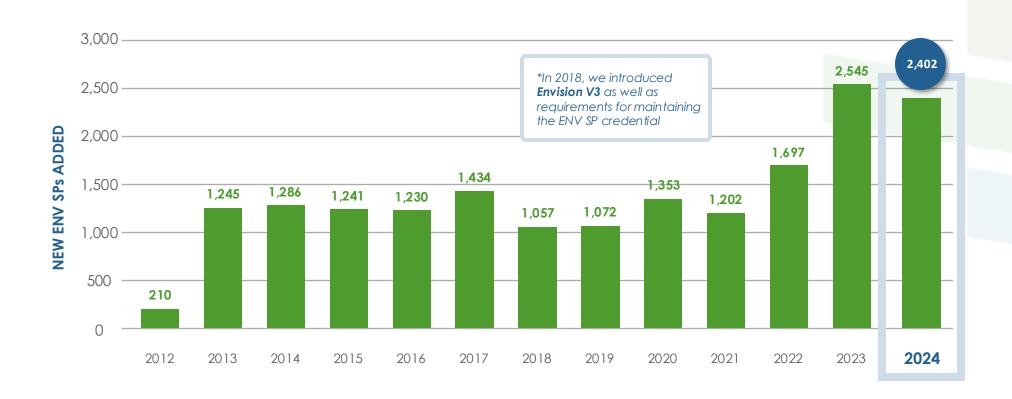

|
| New Jersey        | 189     |
| Missouri          | 155     |
| Washington        | 142     |
| Pennsylvania      | 137     |
| Massachusetts     | 132     |
| Colorado          | 121     |

| State or Province | ENV SPs |
|-------------------|---------|
| Ontario           | 114     |
| British Columbia  | 101     |
| Wisconsin         | 93      |
| Quebec            | 85      |
| Illinois          | 71      |
| Kansas            | 67      |
| North Carolina    | 64      |
| Maryland          | 63      |
| Arizona           | 60      |
| Ohio              | 54      |
| Alberta           | 52      |





### Current ENV SPs

**TOTAL = 10,126**As of Dec. 31, 2024

- Companies & Associations
- Individuals
- Public Agencies
- Academic Institutions





By Year

### New ENV SP Growth





# Envision By the Numbers MEMBERS & SUPPLIERS



By Location

# Current Organizational Members

### **COUNTRIES WITH 3+ MEMBERS**

| Country        | Totals |
|----------------|--------|
| United States  | 581    |
| Canada         | 77     |
| India          | 8      |
| Egypt          | 6      |
| Saudi Arabia   | 5      |
| United Kingdom | 4      |
| Pakistan       | 3      |
| Kenya          | 3      |





By Location

# Current Organizational Members

### **JURISDICTIONS WITH 20+ MEMBERS**

| State or Province | Totals |
|-------------------|--------|
| California        | 88     |
| Florida           | 59     |
| Texas             | 46     |
| New York          | 35     |
| Virginia          | 31     |
| Ontario           | 25     |
| Washington        | 23     |
| Colorado