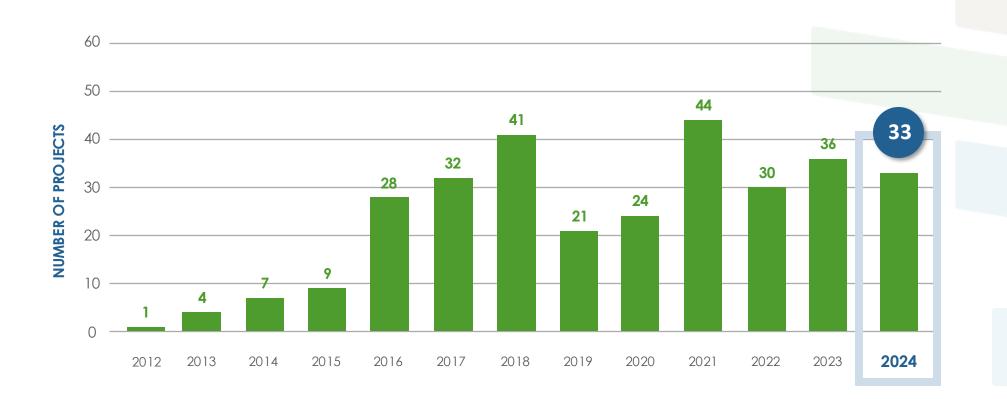

## Envision Project Registrations

TOTAL = 41

As of Dec. 31, 2024

# Envision Project Registrations

**TOTAL = 406** 

As of Dec. 31, 2024

By Year & Award Level

# Envision Project Registrations

TOTAL = 310

As of Dec. 31, 2024