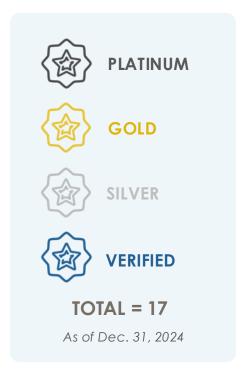

#### **Envision Awards Announced**

By Location

**Envision Projects** 

TOTAL = 310

Cumulative Value = **USD \$187 billion** 

As of Dec. 31, 2024

By Sector

**Envision Projects** 

TOTAL = 310

Cumulative Value = USD \$187 billion

As of Dec. 31, 2024

Water

Energy

Other

Waste

By Year

# Envision Project Registrations

TOTAL = 310

As of Dec. 31, 2024