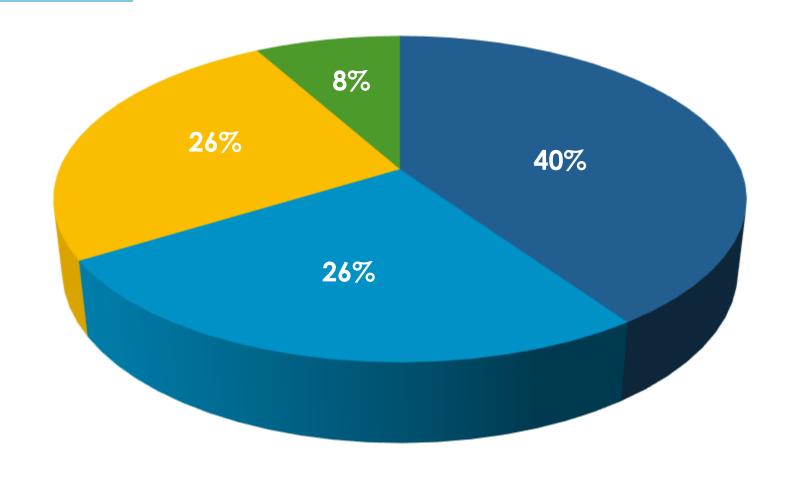

# Current Organizational Members

As of Dec. 31, 2024

- Companies & Associations
- Public Agencies
- Academic Institutions

By Year