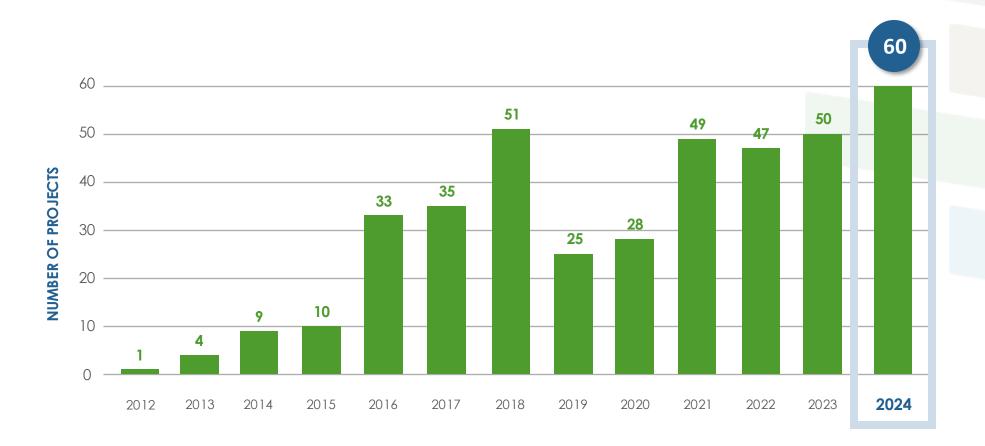

# Envision Project Registrations

**TOTAL = 406** 

As of Dec. 31, 2024

By Year & Award Level