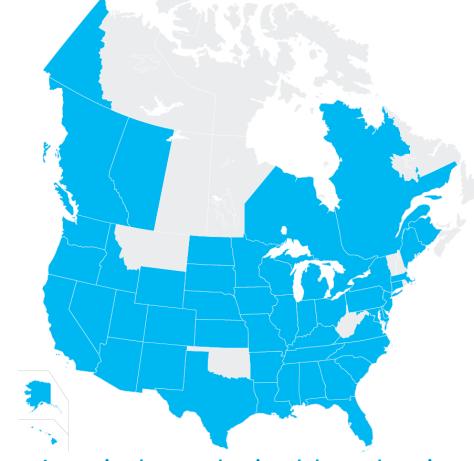

### **JURISDICTIONS WITH 20+ MEMBERS**

| State or Province | Totals |
|-------------------|--------|
| California        | 88     |
| Florida           | 59     |
| Texas             | 46     |
| New York          | 35     |
| Virginia          | 31     |
| Ontario           | 25     |
| Washington        | 23     |
| Colorado          | 21     |
| Massachusetts     | 21     |

**TOTAL = 775** 

As of Dec. 31, 2024

Approximate map showing states and provinces that have ISI organizational members

By Type