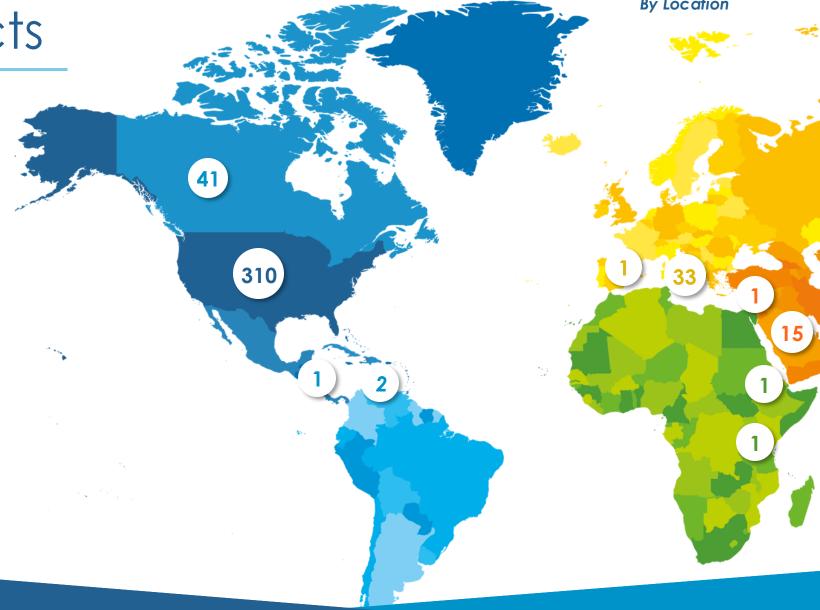

By Location

**Envision Projects** 

TOTAL = 406

Cumulative Value = **USD \$284 billion** 

As of December 31, 2024

By Sector

**Envision Projects** 

**TOTAL = 406** 