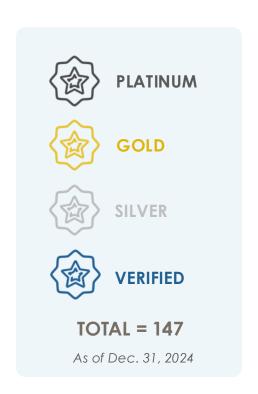

#### **Envision Awards Announced**

By Location

**Envision Projects** 

TOTAL = 310

Cumulative Value = **USD \$187 billion** 

As of Dec. 31, 2024

By Sector

**Envision Projects** 

TOTAL = 310

Cumulative Value = USD \$187 billion

As of Dec. 31, 2024

Water

Energy

Other

Waste

By Year

# Envision Project Registrations

TOTAL = 310

As of Dec. 31, 2024