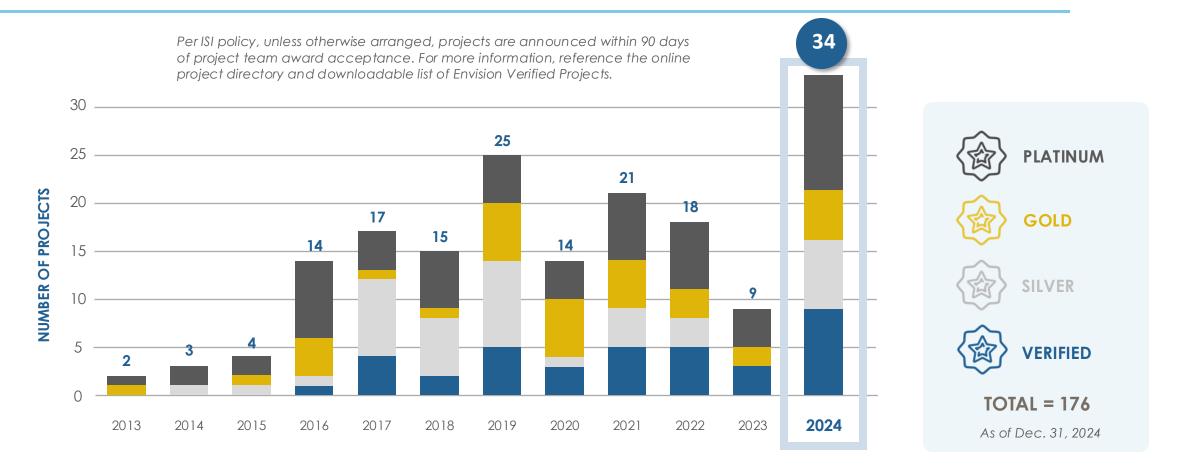

#### **Envision Awards Announced**

Per ISI policy, unless otherwise arranged, projects are announced within 90 days of project team award acceptance. For more information, reference the online project directory and downloadable list of Envision Verified Projects.