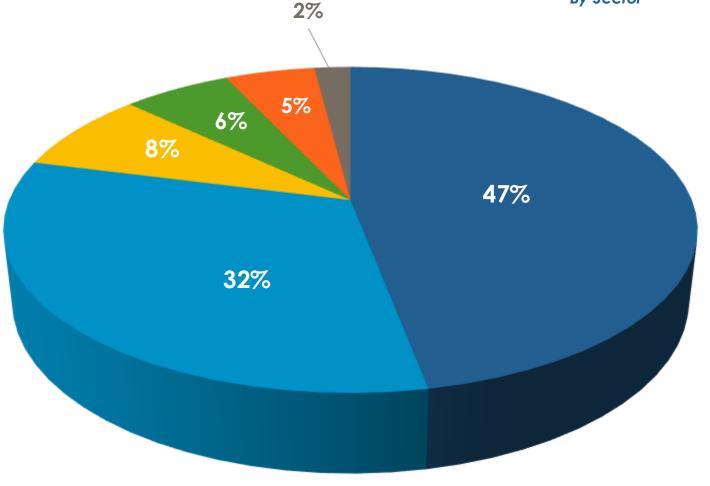

By Location

**Envision Projects** 

TOTAL = 406

Cumulative Value = **USD \$284 billion** 

As of December 31, 2024

By Sector

**Envision Projects** 

**TOTAL = 406** 

Cumulative Value = USD \$284 billion

As of December 31, 2024

Water Other

Energy Waste

By Year