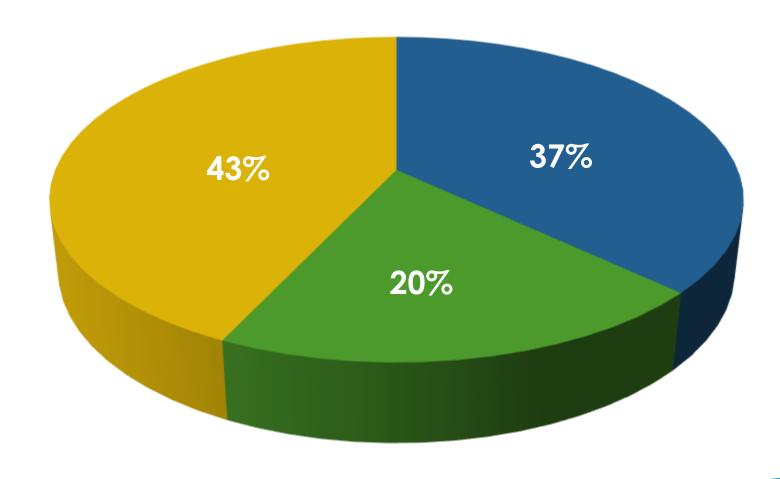

# Current Organizational Members

As of Dec. 31, 2024

- Companies & Associations
- Public Agencies
- Academic Institutions

By Year