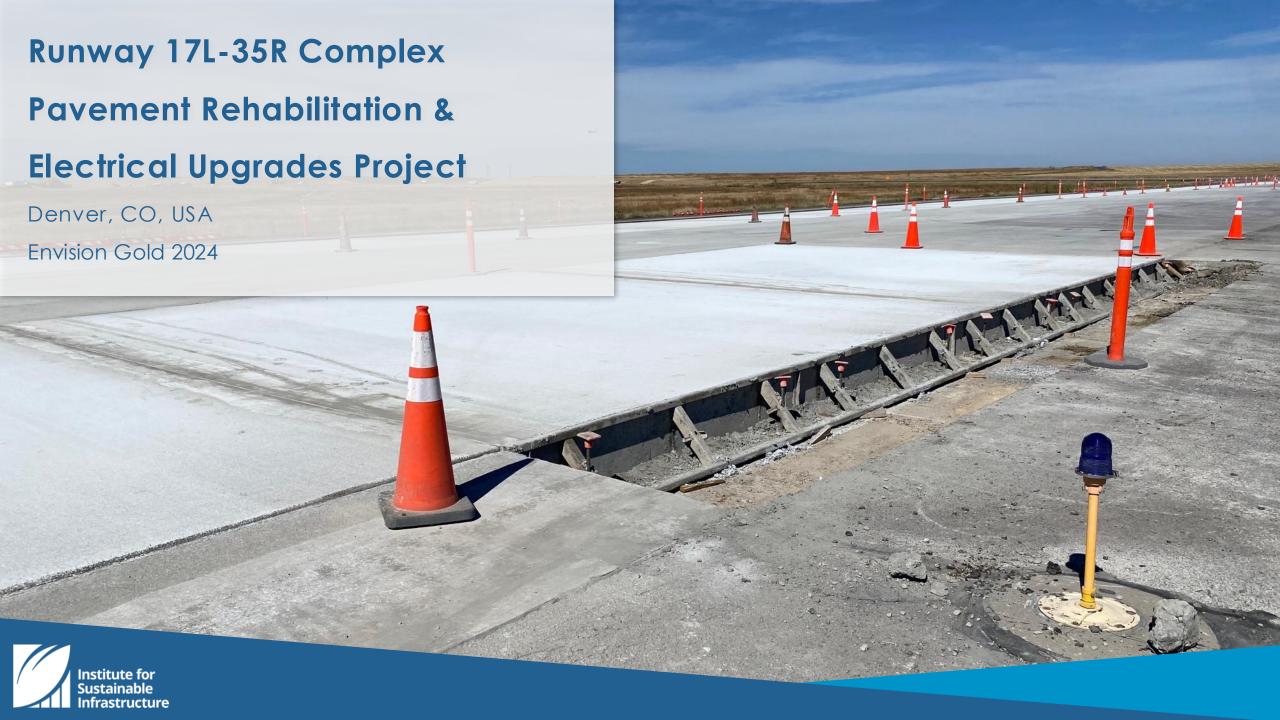

#### Envision Awards 2024 Q4

- Albany Solar Project (Green County, WI, USA)
- Beaver Dam Solar Project (Beaver Dam, WI, USA)
- Wautoma Solar Project (Wautoma, WI, USA)
- Springfield Solar Project (Lomira, WI, USA)
- San Diego International Airport Airside Improvements Project (San Diego, CA, USA)
- Eastern Regional Infrastructure Project (Gwinett County, GA, USA)
- Runway 17L-35R Complex Pavement Rehabilitation & Electrical Upgrades (Denver, CO, USA)