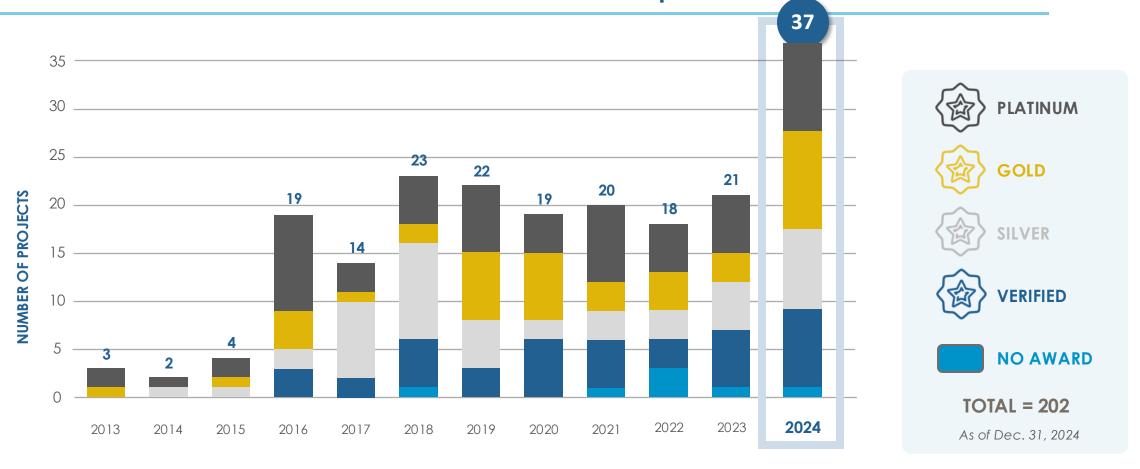

Project Registrations



TOTAL = 41

As of Dec. 31, 2024



#### Envision Verifications Completed







#### **Envision Awards Announced**

Per ISI policy, unless otherwise arranged, projects are announced within 90 days of project team award acceptance. For more information, reference the online project directory and downloadable list of Envision Verified Projects.







By Location

**Envision Projects** 

TOTAL = 406

Cumulative Value = **USD \$284 billion** 

As of December 31, 2024





By Sector

**Envision Projects** 

**TOTAL = 406** 

Cumulative Value = USD \$284 billion

As of December 31, 2024



Water Other

Energy Waste





By Year

# Envision Project Registrations



**TOTAL = 406** 

As of Dec. 31, 2024



By Year & Award Level

#### **Envision Verifications Completed**





#### **Envision Awards Announced**





By Location

**Envision Projects** 

TOTAL = 310

Cumulative Value = **USD \$187 billion** 

As of Dec. 31, 2024





By Sector

**Envision Projects** 

TOTAL = 310

Cumulative Value = USD \$187 billion

As of Dec. 31, 2024



Water

Energy





Other

Waste





By Year

# Envision Project Registrations



TOTAL = 310

As of Dec. 31, 2024



# Envision Verifications Completed







#### **Envision Awards Announced**

Per ISI policy, unless otherwise arranged, projects are announced within 90 days of project team award acceptance. For more information, reference the online project directory and downloadable list of Envision Verified Projects.







#### Envision Awards 2024 Q4

- Albany Solar Project (Green County, WI, USA)
- Beaver Dam Solar P