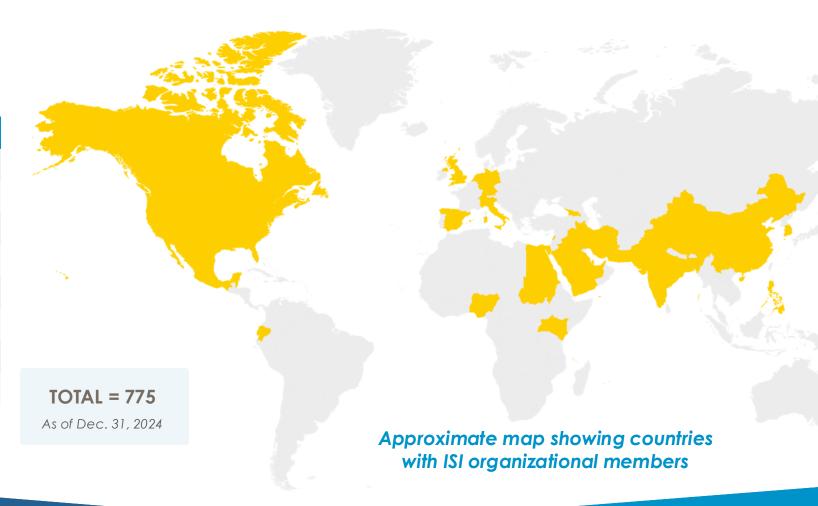

### **COUNTRIES WITH 3+ MEMBERS**

| Country        | Totals |
|----------------|--------|
| United States  | 581    |
| Canada         | 77     |
| India          | 8      |
| Egypt          | 6      |
| Saudi Arabia   | 5      |
| United Kingdom | 4      |
| Pakistan       | 3      |
| Kenya          | 3      |

**TOTAL = 775** 

As of Dec. 31, 2024

Approximate map showing states and provinces that have ISI organizational members

By Type