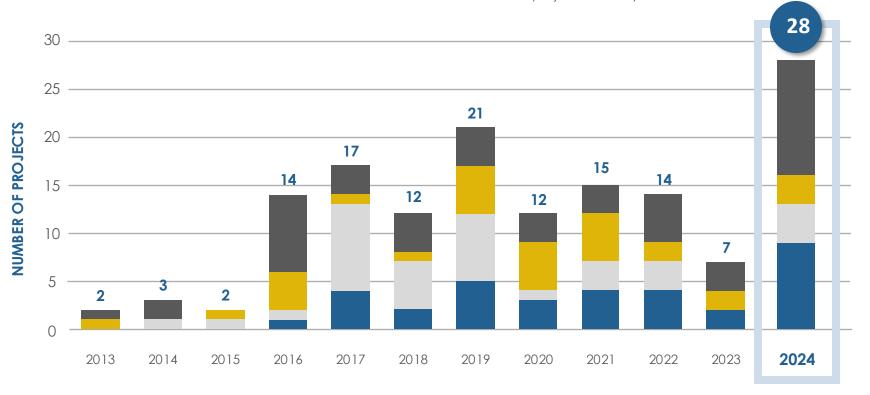

TAL = 406** 

As of Dec. 31, 2024



By Year & Award Level

#### **Envision Verifications Completed**





#### **Envision Awards Announced**





By Location

**Envision Projects** 

TOTAL = 310

Cumulative Value = **USD \$187 billion** 

As of Dec. 31, 2024





By Sector

**Envision Projects** 

TOTAL = 310

Cumulative Value = USD \$187 billion

As of Dec. 31, 2024



Water

Energy





Other

Waste





By Year

# Envision Project Registrations



TOTAL = 310

As of Dec. 31, 2024



# Envision Verifications Completed







#### **Envision Awards Announced**

Per ISI policy, unless otherwise arranged, projects are announced within 90 days of project team award acceptance. For more information, reference the online project directory and downloadable list of Envision Verified Projects.







#### Envision Awards 2024 Q4

- Albany Solar Project (Green County, WI, USA)
- Beaver Dam Solar Project (Beaver Dam, WI, USA)
- Wautoma Solar Project (Wautoma, WI, USA)
- Springfield Solar Project (Lomira, WI, USA)
- San Diego International Airport Airside Improvements Project (San Diego, CA, USA)
- Eastern Regional Infrastructure Project (Gwinett County, GA, USA)
- Runway 17L-35R Complex Pavement Rehabilitation & Electrical Upgrades (Denver, CO, USA)





## Awards (Continued)

- Stazione di Teramo (Teramo, Abruzzo, Italy)
- Stazione di Lecce (Lecce, Puglia, Italy)
- Piazza Sigmund Freud Porta Garibaldi Station (Milan, Italy)
- NE 16th Street & Jefferson Avenue NE Stormwater Green Streets Project (Renton, NJ, USA)





### Awards (Continued)

#### Formal Announcement Pending:

- Nor