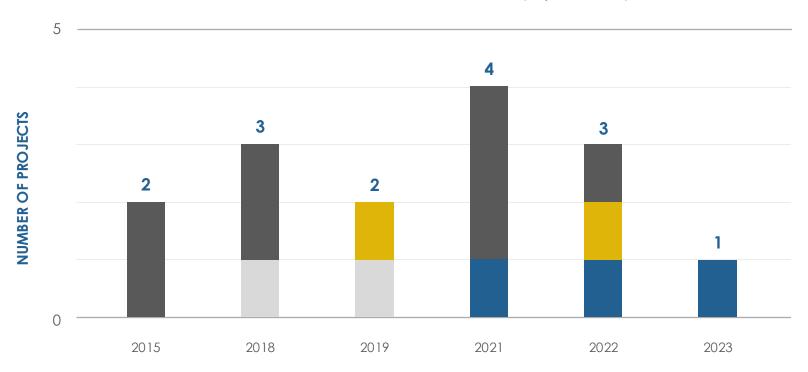

# Envision Project Registrations

**TOTAL = 406** 

As of Dec. 31, 2024

By Year & Award Level