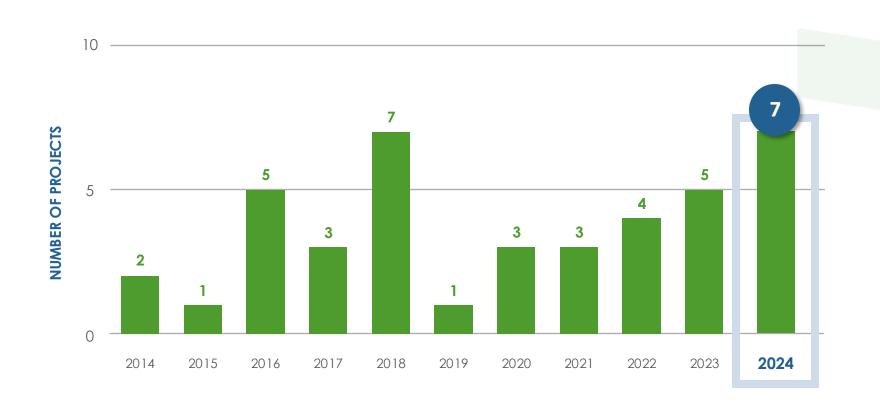

ombia

Consejo Colombiano de Construcción Sostenible

(CCCS) (CCCS)

**East Africa** 

Miundo Misingi Hub

#### **Guatemala**

Guatemala Green Building Council (GGGC)

#### Italy

Institute for Certification and Quality Branding

for Products and Services for Construction

(ICMQ)

#### Mexico

Federación Mexicana de Colegios de

Ingenieros Civiles (FEMCIC)

#### Spain

<u>Tecniberia</u> and <u>Colegio de Ingenieros de</u>

Caminos, Canales y Puertos (CICCP)



# Envision By the Numbers PROJECT VERIFICATION & AWARDS



**Envision Projects** 

TOTAL = 41

Cumulative Value = CAD \$22 billion

As of Dec. 31, 2024







By Sector

**Envision Projects** 



Cumulative Value = CAD \$22 billion

As of Dec. 31, 2024



Water Other

■ Energy ■ Waste





By Year

## Envision Project Registrations



TOTAL = 41

As of Dec. 31, 2024



#### Envision Verifications Completed







#### **Envision Awards Announced**

Per ISI policy, unless otherwise arranged, projects are announced within 90 days of project team award acceptance. For more information, reference the online project directory and downloadable list of Envision Verified Projects.







By Location

**Envision Projects** 

TOTAL = 406

Cumulative Value = **USD \$284 billion** 

As of December 31, 2024





By Sector

**Envision Projects** 

**TOTAL = 406** 

Cumulative Value = USD \$284 billion

As of December 31, 2024



Water Other

Energy Waste





By Year

# Envision Project Registrations



**TOTAL = 406** 

As of Dec. 31, 2024



By Year & Award Level

#### **Envision Verifications Completed**





#### **Envision Awa