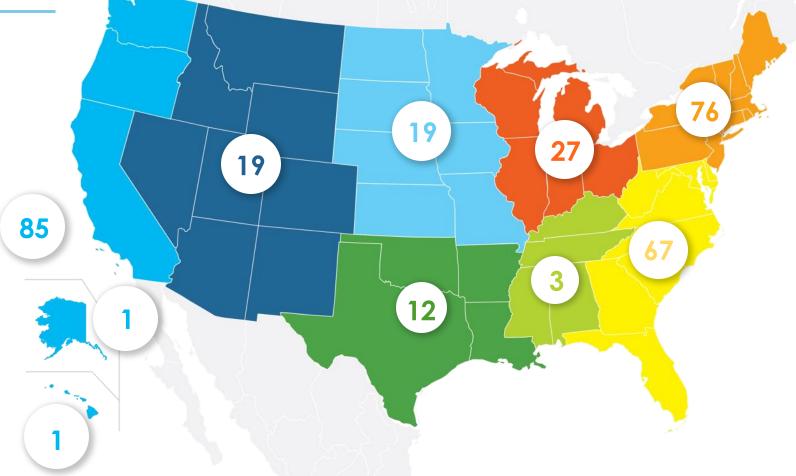

By Location

**Envision Projects** 

TOTAL = 406

Cumulative Value = **USD \$284 billion** 

As of December 31, 2024

By Sector

**Envision Projects** 

**TOTAL = 406** 

#### **Envision Awards Announced**

By Location

**Envision Projects** 

TOTAL = 310

Cumulative Value = **USD \$187 billion** 

As of Dec. 31, 2024

By Sector

**Envision Projects** 