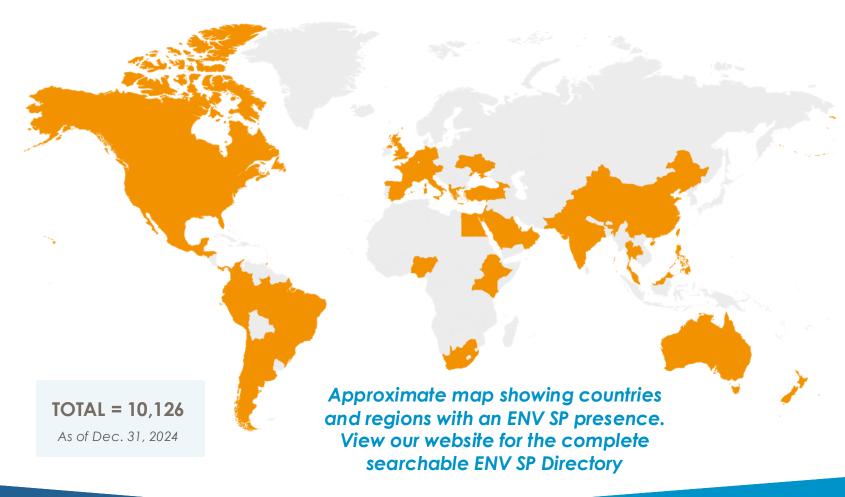

### Current ENV SPs

**TOTAL = 10,126**As of Dec. 31, 2024

- Companies & Associations
- Individuals
- Public Agencies
- Academic Institutions

By Year