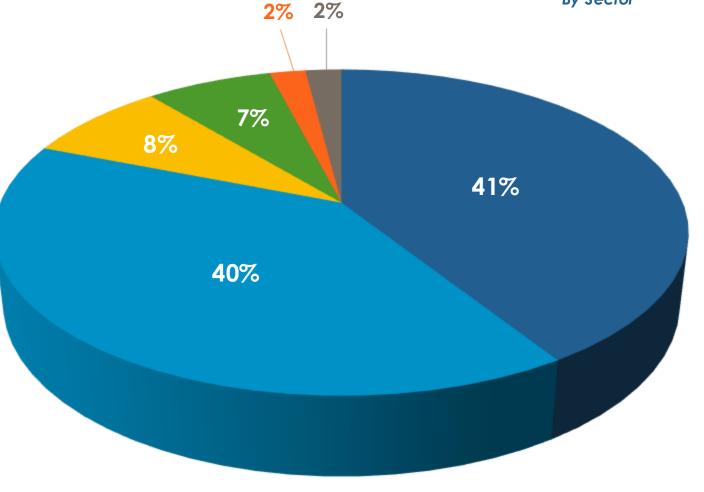

# Envision By the Numbers PROJECT VERIFICATION & AWARDS

**Envision Projects** 

TOTAL = 41

Cumulative Value = CAD \$22 billion

As of Dec. 31, 2024

By Sector

**Envision Projects** 

Cumulative Value = CAD \$22 billion

By Location

**Envision Projects** 

TOTAL = 406

Cumulative Value = **USD \$284 billion** 

As of December 31, 2024

By Sector

**Envision Projects** 

**TOTAL = 406** 

#### **Envision Awards Announced**

By Location

**Envision Projects** 

TOTAL = 310

Cumulative Value = **USD \$187 billion** 

As of Dec. 31, 2024

By Sector

**Envision Projects** 