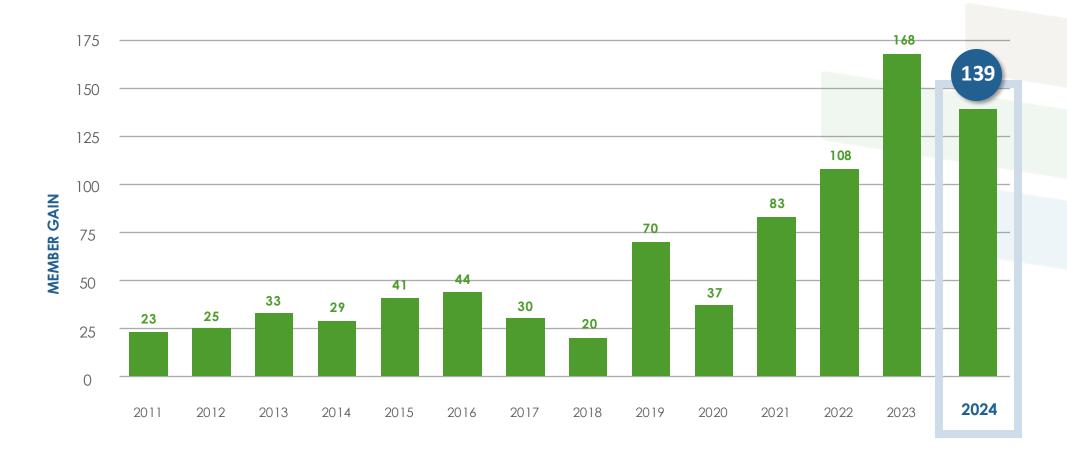

# New Organizational Member Growth

# Current Organizational Members

As of Dec. 31, 2024

- Companies & Associations
- Public Agencies
- Academic Institutions

By Year