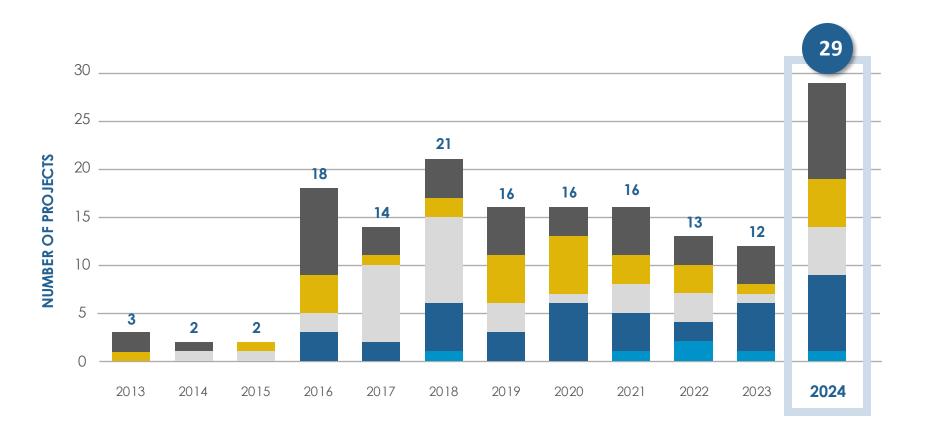

# Envision Project Registrations

**TOTAL = 406** 

As of Dec. 31, 2024

By Year & Award Level