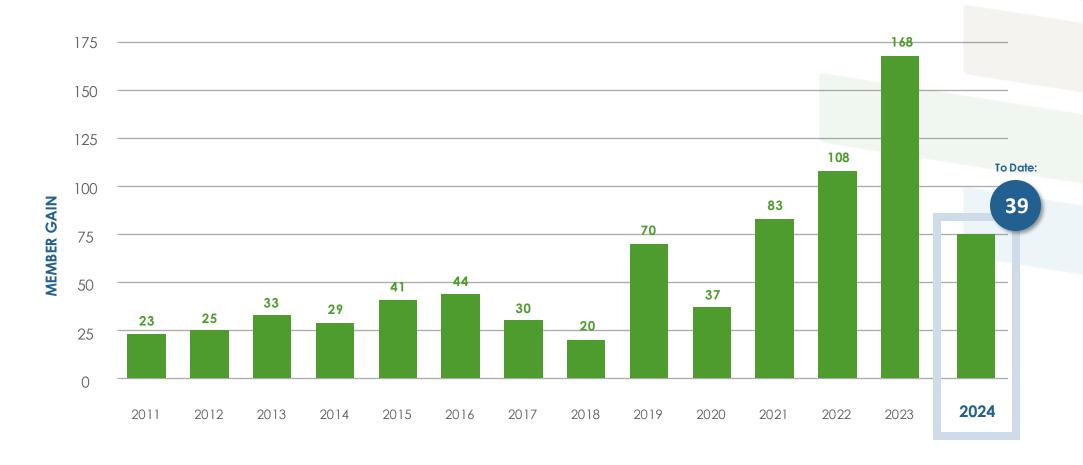

## New Organizational Member Growth

**TOTAL = 654**As of June 30, 2024

By Type