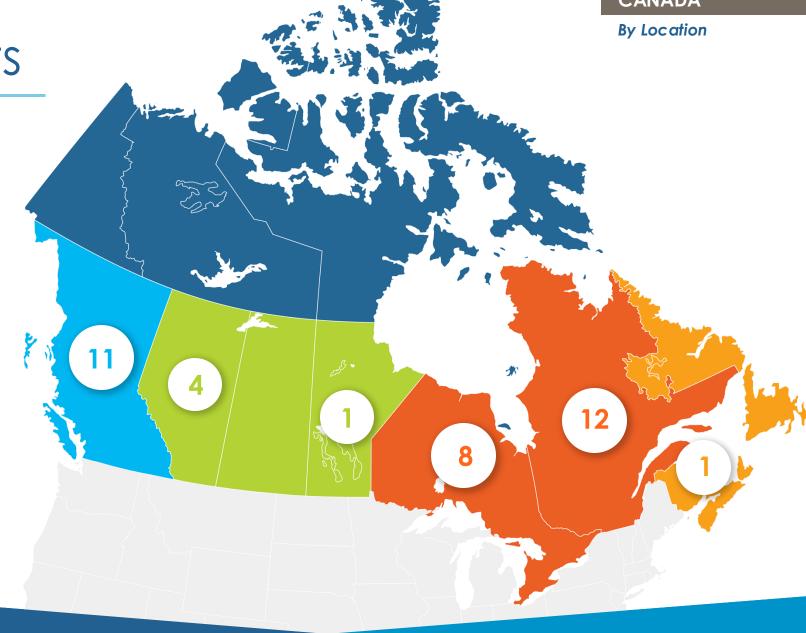

# Envision By the Numbers PROJECT VERIFICATION & AWARDS

**Envision Projects** 

TOTAL = 37

Cumulative Value = CAD \$25.3 billion

As of June 30, 2024

Registered, under review & complete

**By Sector** 

**Envision Projects** 

TOTAL = 37

Cumulative Value = CAD \$25.3 billion

As of June 30, 2024

Water

Energy

Other

Waste

Registered, under review & complete