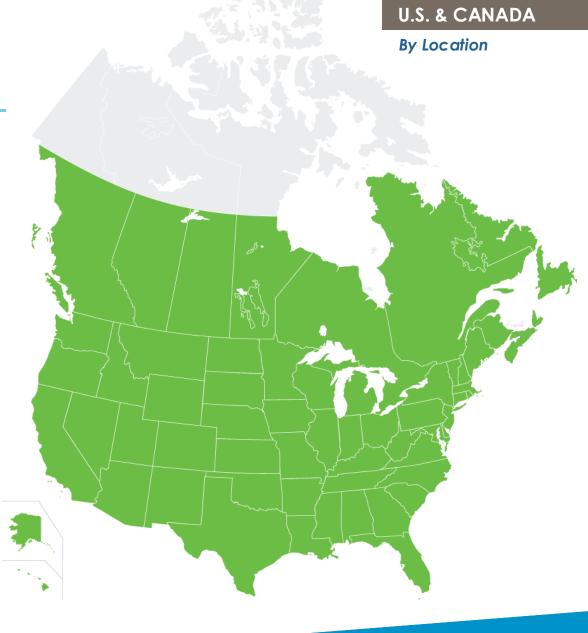

## Current ENV SPs

**TOTAL = 9,684**As of September 27, 2024

- Companies & Associations
- Individuals
- Public Agencies
- Academic Institutions

By Year