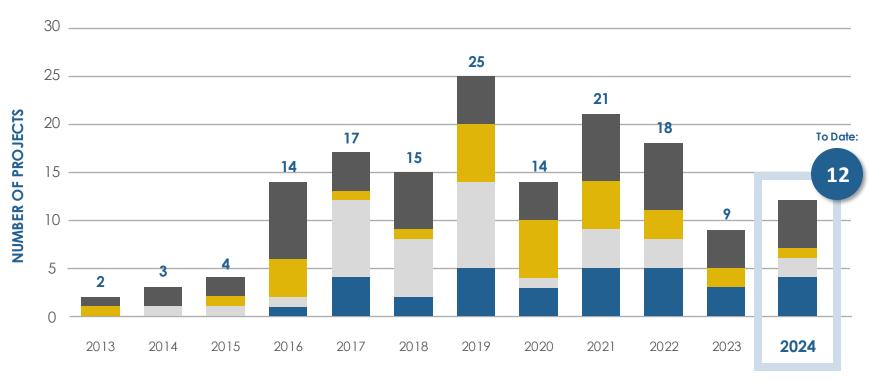

## Envision Project Registrations

**TOTAL = 375**As of June 30, 2024

## Envision Verifications Completed