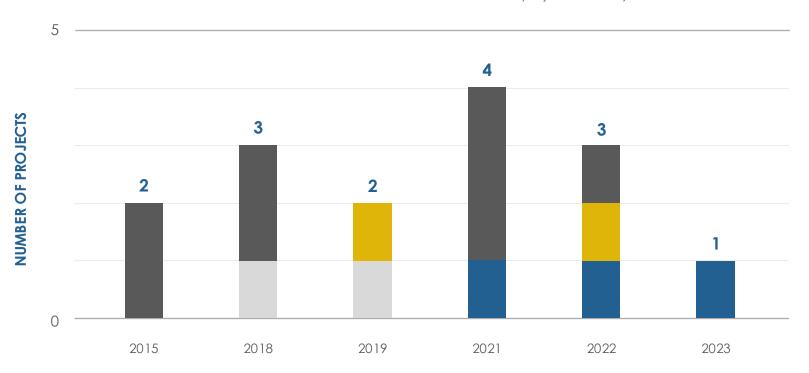

## Envision Project Registrations

**TOTAL = 375**As of June 30, 2024

## Envision Verifications Completed