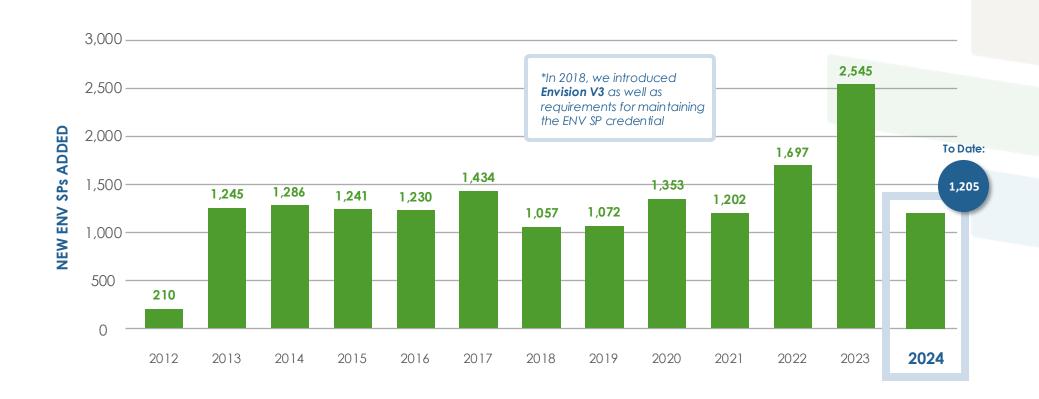

### New ENV SP Growth

## Current ENV SPs

**TOTAL = 9,684**As of September 27, 2024

- Companies & Associations
- Individuals
- Public Agencies
- Academic Institutions

By Year