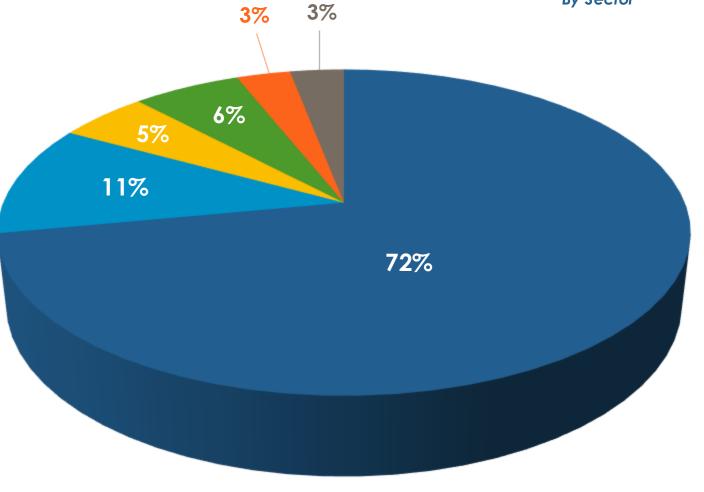

# Envision By the Numbers PROJECT VERIFICATION & AWARDS

**Envision Projects** 

TOTAL = 37

Cumulative Value = CAD \$25.3 billion

As of June 30, 2024

Registered, under review & complete

**By Sector** 

**Envision Projects** 

TOTAL = 37

Cumulative Value = CAD \$25.3 billion

As of June 30, 2024

Water

Energy

Other

Waste

Registered, under review & complete