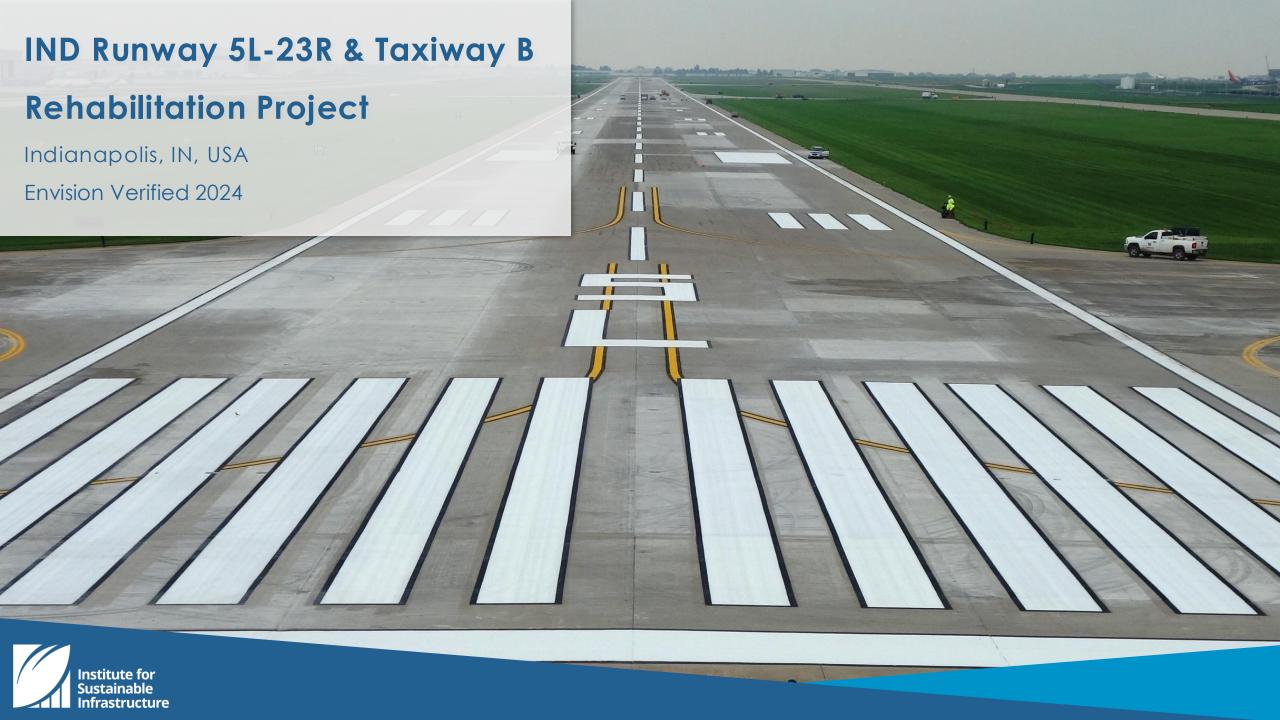

## Envision Awards 2024 Q2

- IND Runway 5L-23R & Taxiway B Rehabilitation Project (Indianapolis, IN)
- Lower Manhattan Coastal Resiliency – Battery (New York, NY)
- Cattolica San Giovanni Gabicce Station (Italy)
- Pesaro Railway Station (Italy)