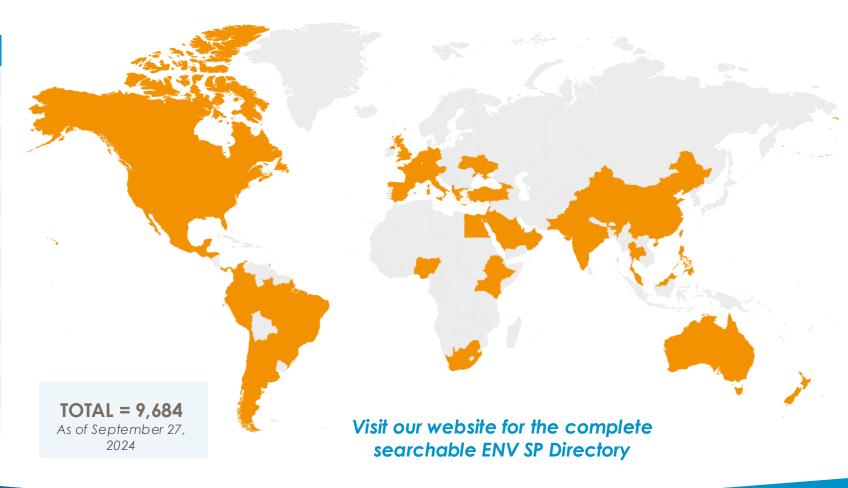

## Current ENV SPs

**TOTAL = 9,684**As of September 27, 2024

- Companies & Associations
- Individuals
- Public Agencies
- Academic Institutions

By Year