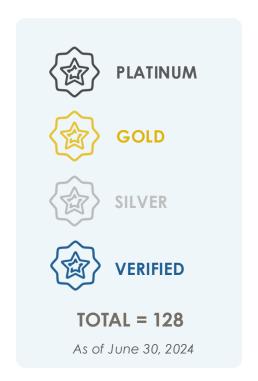

# Envision By the Numbers PROJECT VERIFICATION & AWARDS

**Envision Projects** 

TOTAL = 37

Cumulative Value = CAD \$25.3 billion

As of June 30, 2024

Registered, under review & complete

**By Sector** 

**Envision Projects** 

TOTAL = 37

Cumulative Value = CAD \$25.3 billion

As of June 30, 2024

Water

Energy

Other

Waste

Registered, under review & complete