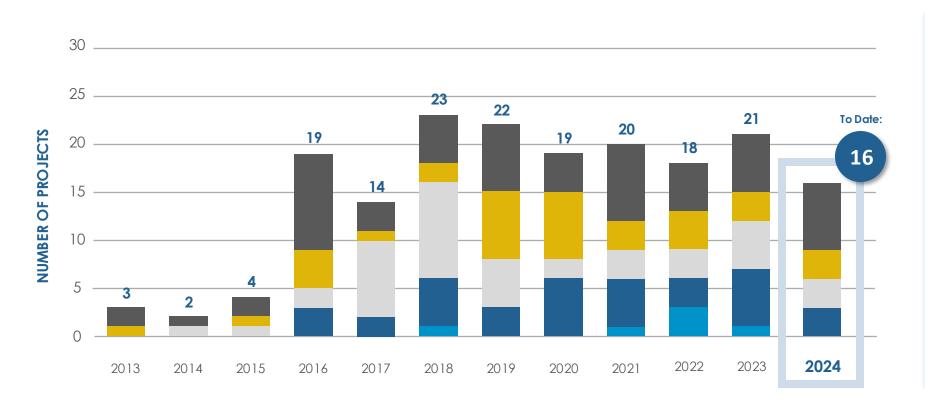

## Envision Project Registrations

**TOTAL = 37**As of June 30, 2024

## Envision Verifications Completed