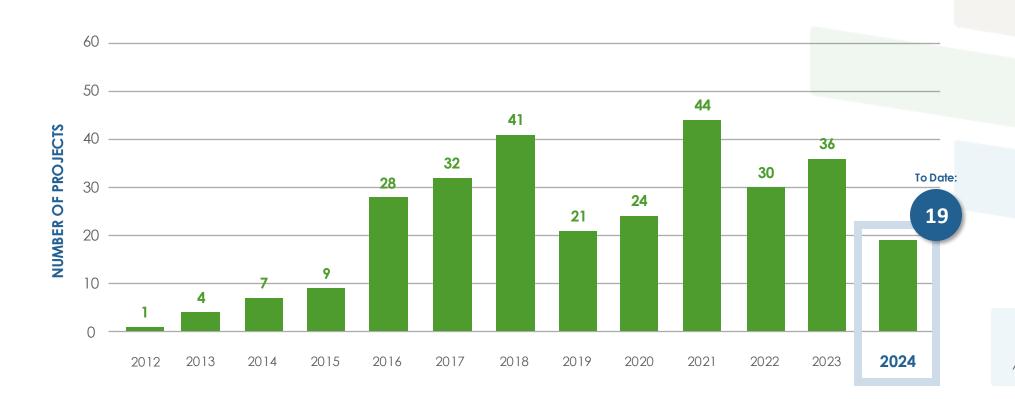

e



By Year

## Envision Project Registrations



**TOTAL = 375**As of June 30, 2024



## Envision Verifications Completed







#### **Envision Awards Announced**

Per ISI policy, unless otherwise arranged, projects are announced within 90 days of project team award acceptance. For more information, reference the online project directory and downloadable list of Envision Verified Projects.







**UNITED STATES** 

By Location

**Envision Projects** 

**TOTAL = 296** 

Cumulative Value = **USD \$177 billion** 

As of June 30, 2024

Registered, under review & complete





By Sector

**Envision Projects** 



Cumulative Value = USD \$177 billion

As of June 30, 2024



Water

Energy





Other

Waste



Registered, under review & complete



By Year

## Envision Project Registrations



**TOTAL = 296**As of June 30, 2024



## Envision Verifications Completed







#### **Envision Awards Announced**

Per ISI policy, unless otherwise arranged, projects are announced within 90 days of project team award acceptance. For more information, reference the online project directory and downloadable list of Envision Verified Projects.







## Envision Awards 2024 Q2

- IND Runway 5L-23R & Taxiway B Rehabilitation Project (Indianapolis, IN)
- Lower Manhattan Coastal Resiliency – Battery (New York, NY)
- Cattolica San Giovanni Gabicce Station (Italy)
- Pesaro Railway Station (Italy)

- Philadelphia International Airport Taxiway J Rehabilitation (Philadelphia, PA)
- RapidRide H Line (King County, WA)
- Federal Way Link Extension (Seattle, WA)
- Santa Monica Sustainable Water Infr