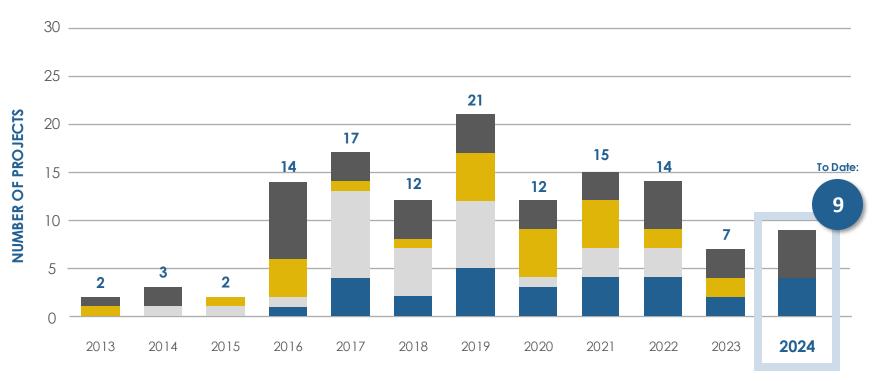

ownloadable list of Envision Verified Projects.







**UNITED STATES** 

By Location

**Envision Projects** 

**TOTAL = 296** 

Cumulative Value = **USD \$177 billion** 

As of June 30, 2024

Registered, under review & complete





By Sector

**Envision Projects** 



Cumulative Value = USD \$177 billion

As of June 30, 2024



Water

Energy





Other

Waste



Registered, under review & complete



By Year

## Envision Project Registrations



**TOTAL = 296**As of June 30, 2024



## Envision Verifications Completed







#### **Envision Awards Announced**

Per ISI policy, unless otherwise arranged, projects are announced within 90 days of project team award acceptance. For more information, reference the online project directory and downloadable list of Envision Verified Projects.







## Envision Awards 2024 Q2

- IND Runway 5L-23R & Taxiway B Rehabilitation Project (Indianapolis, IN)
- Lower Manhattan Coastal Resiliency – Battery (New York, NY)
- Cattolica San Giovanni Gabicce Station (Italy)
- Pesaro Railway Station (Italy)

- Philadelphia International Airport Taxiway J Rehabilitation (Philadelphia, PA)
- RapidRide H Line (King County, WA)
- Federal Way Link Extension (Seattle, WA)
- Santa Monica Sustainable Water Infrastructure Project (Santa Monica, CA)











#### **Pesaro Railway Station**

Italy

Envision Silver 2024











# Envision By the Numbers EDUCATION & CREDENTIALING



## Current ENV SPs

#### **COUNTRIES WITH 10+ ENV SPS**

| Country        | ENV SPs |
|----------------|---------|
| United States  | 7367    |
| Canada         | 884     |