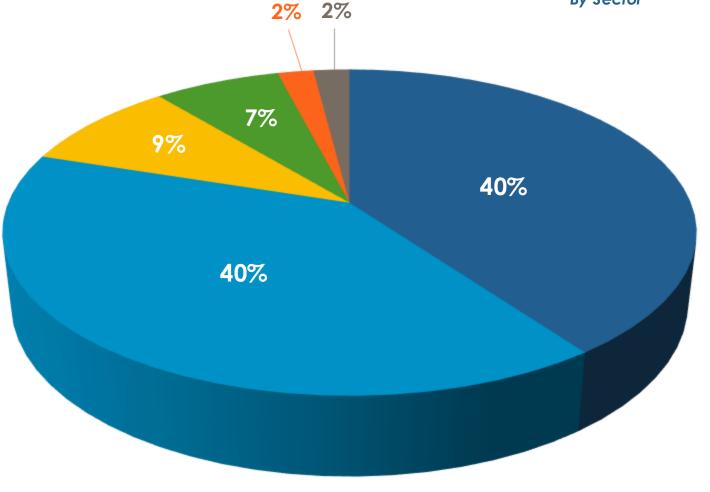

**UNITED STATES** 

By Location

**Envision Projects** 

**TOTAL = 296** 

Cumulative Value = **USD \$177 billion** 

As of June 30, 2024

Registered, under review & complete

By Sector

**Envision Projects** 

Cumulative Value = USD \$177 billion

As of June 30, 2024

Water

Energy

Other

Waste

Registered, under review & complete