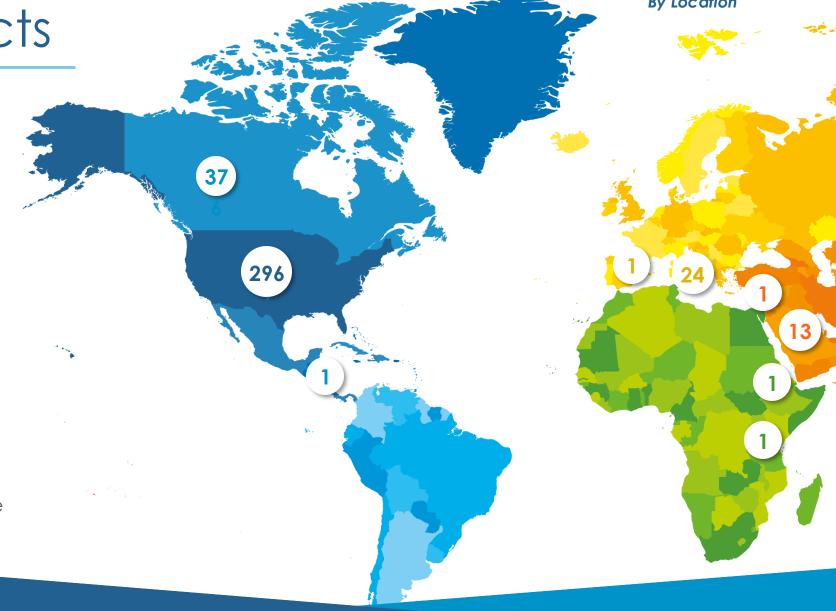

#### INTERNATIONAL

By Location

**Envision Projects** 

**TOTAL = 375** 

Cumulative Value = **USD \$269 billion** 

As of June 30, 2024

Registered, under review & complete

By Sector

**Envision Projects** 

**TOTAL = 375** 

Cumulative Value = USD \$269 billion

As of June 30, 2024

Energy Waste

Registered, under review & complete

By Year