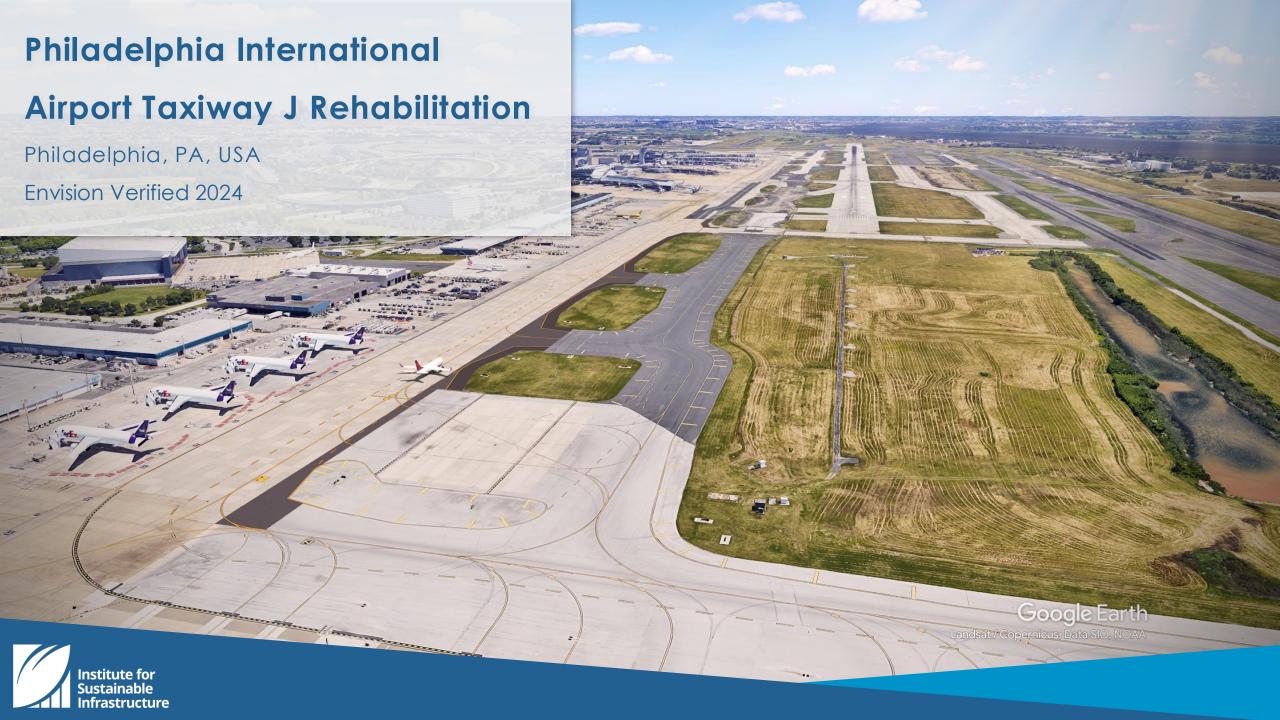

- Philadelphia International Airport Taxiway J Rehabilitation (Philadelphia, PA)
- RapidRide H Line (King County, WA)
- Federal Way Link Extension (Seattle, WA)
- Santa Monica Sustainable Water Infrastructure Project (Santa Monica, CA)