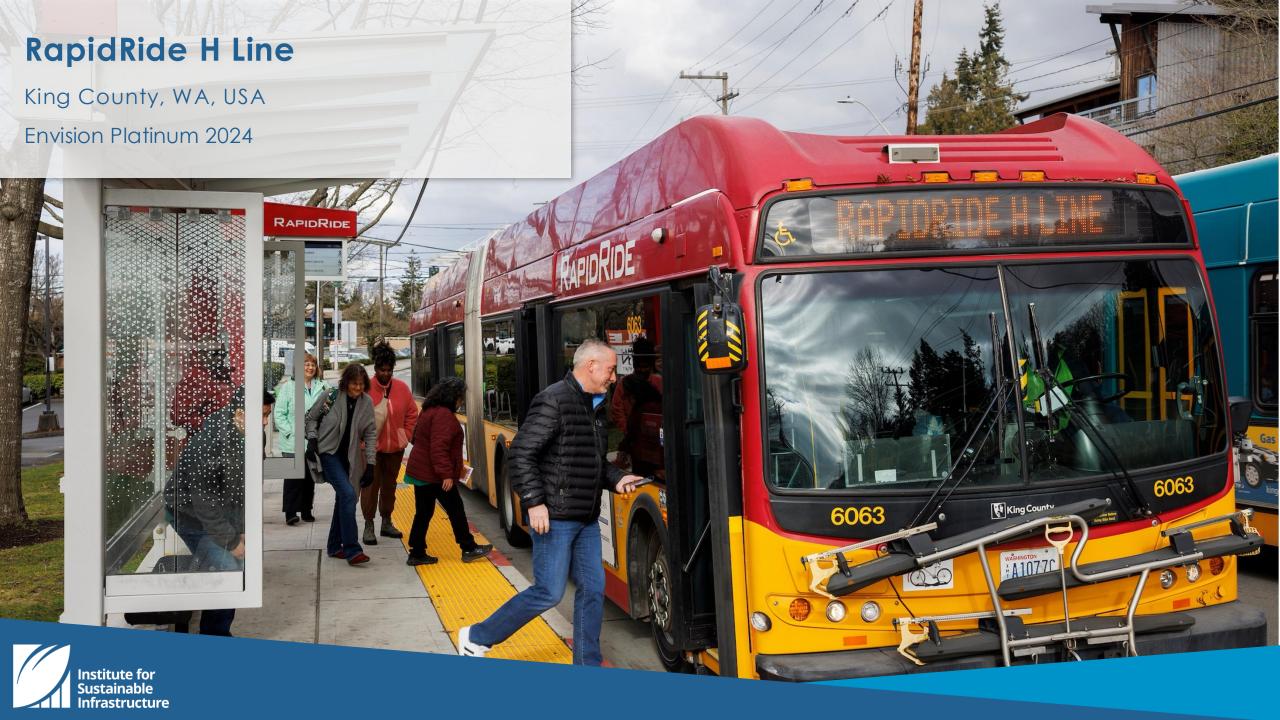

- Philadelphia International Airport Taxiway J Rehabilitation (Philadelphia, PA)
- RapidRide H Line (King County, WA)
- Federal Way Link Extension (Seattle, WA)
- Santa Monica Sustainable Water Infrastructure Project (Santa Monica, CA)