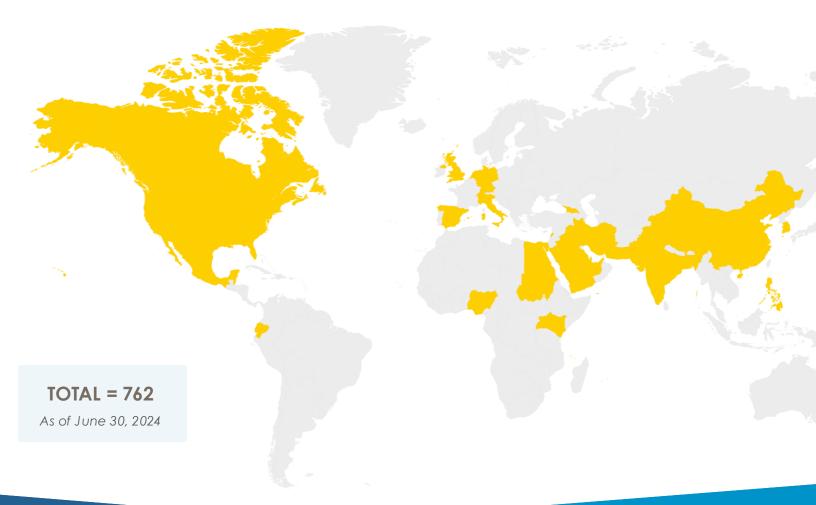

#### INTERNATIONAL

By Location

**Envision Projects** 

**TOTAL = 375** 

Cumulative Value = **USD \$269 billion** 

As of June 30, 2024

Registered, under review & complete

By Sector

#### **COUNTRIES WITH 10+ ENV SPS**

| Country        | ENV SPs |
|----------------|---------|
| United States  | 7367    |
| Canada         | 884     |
| Italy          | 599     |
| China          | 258     |
| Saudi Arabia   | 152     |
| Spain          | 73      |
| U.A.E.         | 44      |
| India          | 43      |
| Columbia       | 30      |
| United Kingdom | 26      |
| Pakistan       | 19      |
| Egypt          | 12      |