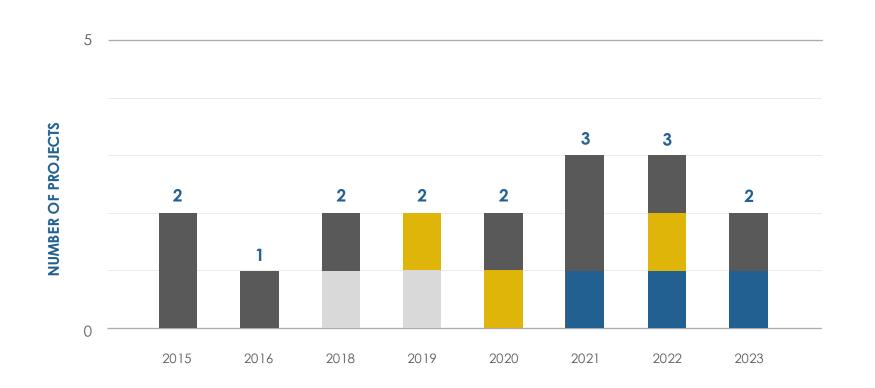

## Envision Project Registrations

**TOTAL = 37**As of June 30, 2024

## Envision Verifications Completed