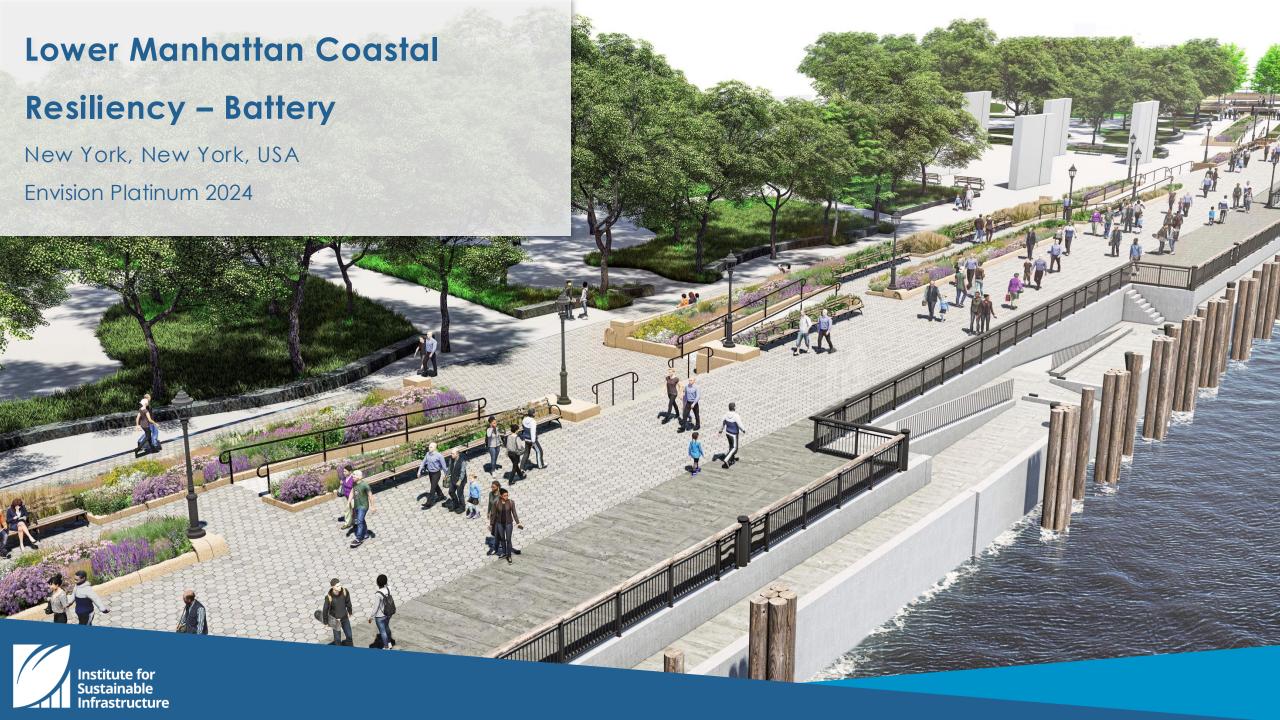

## Envision Awards 2024 Q2

- IND Runway 5L-23R & Taxiway B Rehabilitation Project (Indianapolis, IN)
- Lower Manhattan Coastal Resiliency – Battery (New York, NY)
- Cattolica San Giovanni Gabicce Station (Italy)
- Pesaro Railway Station (Italy)