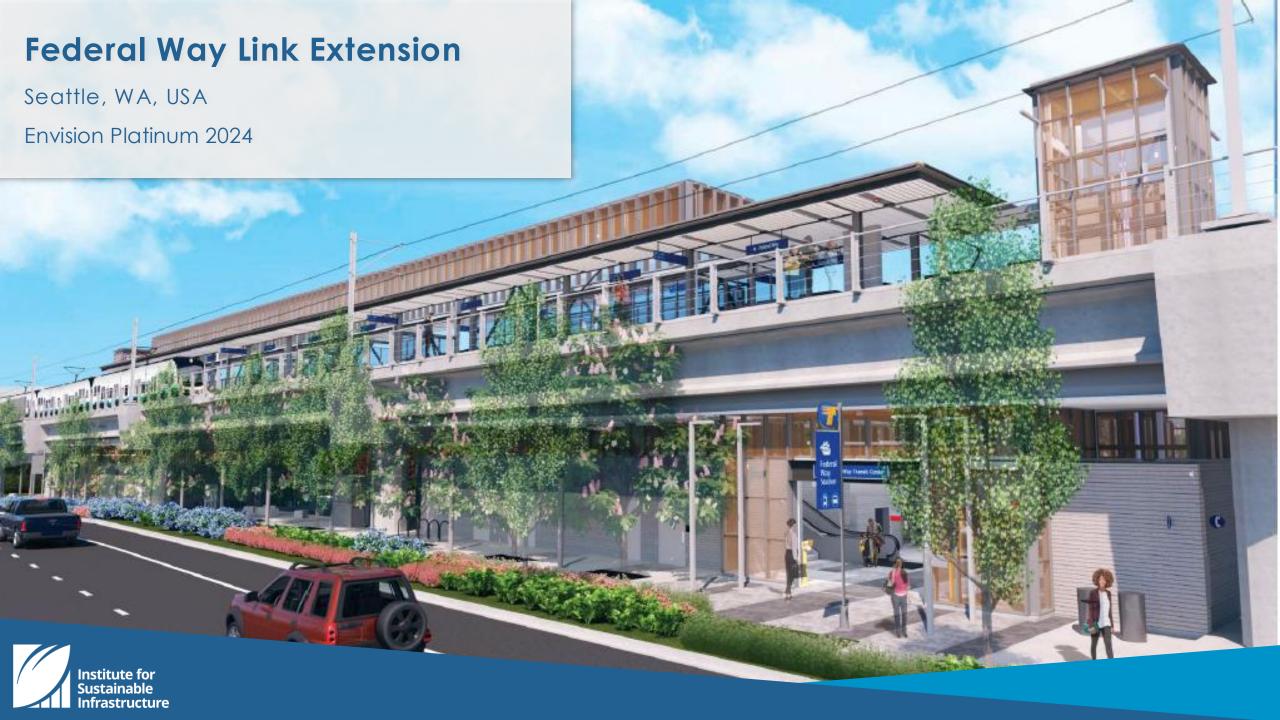

- Philadelphia International Airport Taxiway J Rehabilitation (Philadelphia, PA)
- RapidRide H Line (King County, WA)
- Federal Way Link Extension (Seattle, WA)
- Santa Monica Sustainable Water Infrastructure Project (Santa Monica, CA)