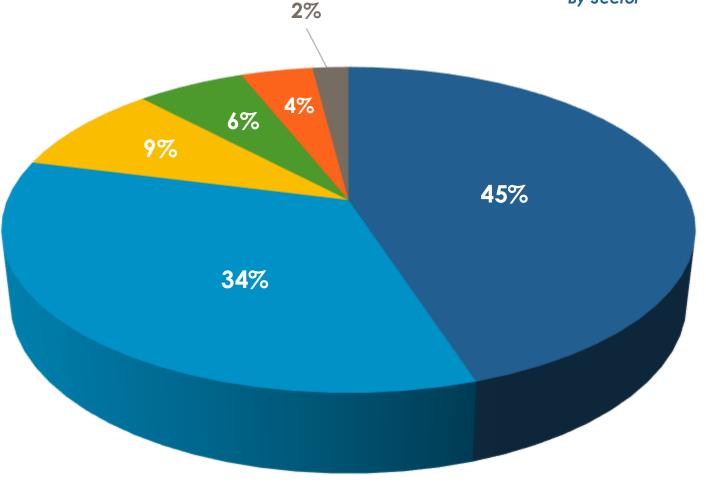

of June 30, 2024



Water

Energy



Other

Waste



Registered, under review & complete



By Year

## Envision Project Registrations



**TOTAL = 37**As of June 30, 2024



## Envision Verifications Completed







### **Envision Awards Announced**

Per ISI policy, unless otherwise arranged, projects are announced within 90 days of project team award acceptance. For more information, reference the online project directory and downloadable list of Envision Verified Projects.







#### INTERNATIONAL

By Location

**Envision Projects** 

**TOTAL = 375** 

Cumulative Value = **USD \$269 billion** 

As of June 30, 2024

Registered, under review & complete





By Sector

**Envision Projects** 

**TOTAL = 375** 

Cumulative Value = USD \$269 billion

As of June 30, 2024





Energy Waste



Registered, under review & complete



By Year

## Envision Project Registrations



**TOTAL = 375**As of June 30, 2024



## Envision Verifications Completed







#### **Envision Awards Announced**

Per ISI policy, unless otherwise arranged, projects are announced within 90 days of project team award acceptance. For more information, reference the online project directory and downloadable list of Envision Verified Projects.







**UNITED STATES** 

By Location

**Envision Projects** 

**TOTAL = 296** 

Cumulative Value = **USD \$177 billion** 

As of June 30, 2024

Registered, under review & complete





By Sector

**Envision Projects** 



Cumulative Value = USD \$177 billion

As of June 30, 2024



Water

Energy





Other

Waste



Registered, under review & complete



By Year