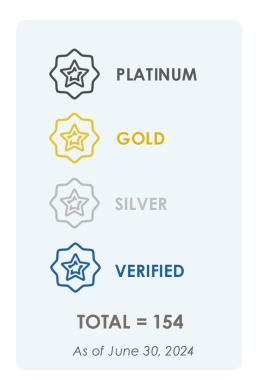

**UNITED STATES** 

By Location

**Envision Projects** 

**TOTAL = 296** 

Cumulative Value = **USD \$177 billion** 

As of June 30, 2024

Registered, under review & complete

By Sector

**Envision Projects** 

Cumulative Value = USD \$177 billion

As of June 30, 2024

Water

Energy

Other

Waste

Registered, under review & complete