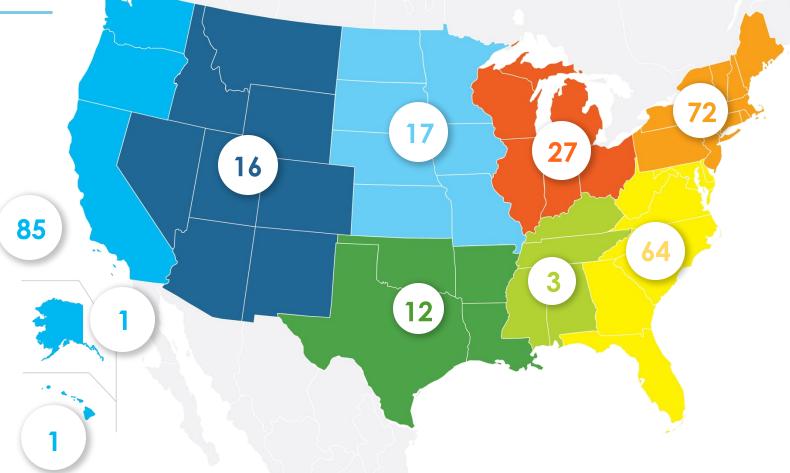

**UNITED STATES** 

By Location

**Envision Projects** 

**TOTAL = 296** 

Cumulative Value = **USD \$177 billion** 

As of June 30, 2024

Registered, under review & complete

By Sector