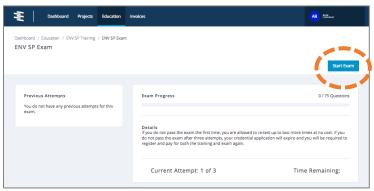

When you are ready to take the exam, click the blue button labeled "Start Exam".

The exam consists of 75 multiple choice questions based on the Envision guidance manual. Use the guidance manual during the exam. You need to get 75% of the questions correct in order to pass.

You have a 72-hour window to complete the exam. You are welcome to log on and off during that time.

If you need to exit the exam prior to completing the exam, click the blue button labeled "Exit Exam". The system will auto-save your progress.

When you return to your Training Modules, your exam will be marked "In Progress" and highlighted in yellow.

Re-enter the exam by clicking the last module. This will show you your progress, the amount of time remaining for the current exam, and how many attempts are remaining. Click the blue "Resume Exam" button to re-enter the exam (this will not re-start your exam, rather it will allow you to pick up where you'd previously paused).