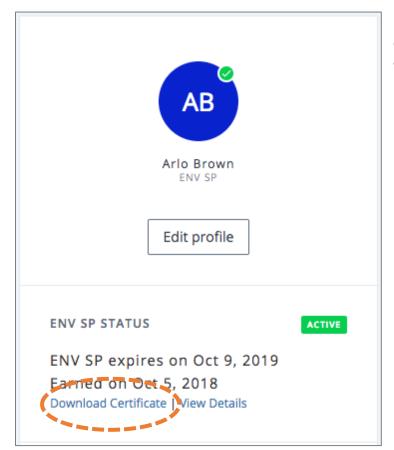

If you don't pass, you are able to take the exam up to two more times at no charge.

If you pass, you will be able to download your credential certificate at any time through your account Dashboard.