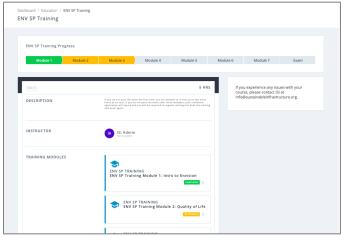

Progress and completion of each module is tracked on the ENV SP Training course page.