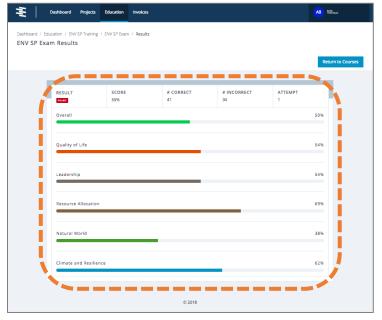

Upon completion, the exam is scored automatically and your pass/fail results are returned immediately.

Correct answers to specific questions are not visible; however, you may see how you scored in each category.

If you don't pass, you are able to take the exam up to two more times at no charge.

If you pass, you will be able to download your credential certificate at any time through your account Dashboard.