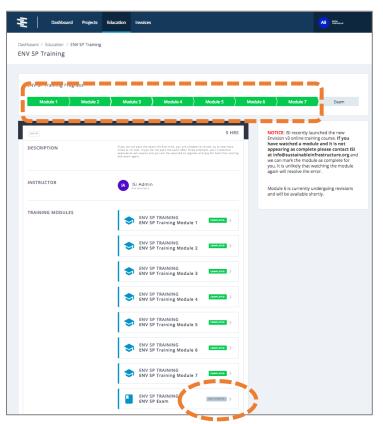

## **Taking the Exam Online**

Once you have completed all seven of the online course modules, you will have access to the ENV SP exam.

Click the bottom module in the list of Training Modules labeled "ENV SP Exam". This will not start your exam

When you return to your Training Modules, your exam will be marked "In Progress" and highlighted in yellow.

Re-enter the exam by clicking the last module. This will show you your progress, the amount of time remaining for the current exam, and how many attempts are remaining. Click the blue "Resume Exam" button to re-enter the exam (this will not re-start your exam, rather it will allow you to pick up where you'd previously paused).