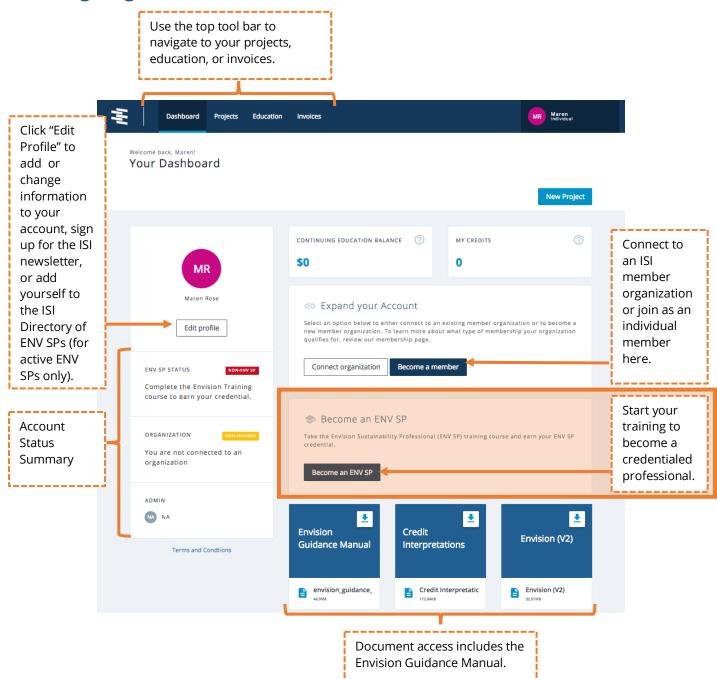

## **Navigating Your ISI Account Dashboard**

After clicking the blue "Become an ENV SP" button from your account Dashboard, you will be taken to the ENV SP Training course page where you will be able to purchase the course and exam.

From the ENV SP Training course page, review your pricing and click the blue button labeled "pay with card". Any member discounts or credits will show up here. If you are not seeing the pricing you expected, please check your account membership or affiliation with your employer. The option to connect with an organization is available at any time from your account Dashboard.

You can also access the ENV SP Training course page by navigating to your "Education" page in the top navy-blue menu bar.

Submit payment via the third-party vendor Stripe, pop-up payment portal.

Once you have submitted payment, your ENV SP Training course page will show the seven available course modules, and you may begin at any time!

Progress and completion of each module is tracked on the ENV SP Training course page.