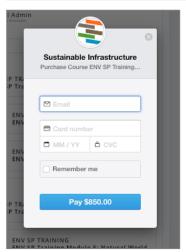

From the ENV SP Training course page, review your pricing and click the blue button labeled "pay with card". Any member discounts or credits will show up here. If you are not seeing the pricing you expected, please check your account membership or affiliation with your employer. The option to connect with an organization is available at any time from your account Dashboard.

You can also access the ENV SP Training course page by navigating to your "Education" page in the top navy-blue menu bar.

Submit payment via the third-party vendor Stripe, pop-up payment portal.

Once you have submitted payment, your ENV SP Training course page will show the seven available course modules, and you may begin at any time!