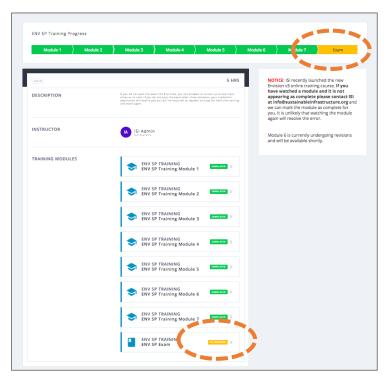

You can also access the ENV SP Training course page by navigating to your "Education" page in the top navy-blue menu bar.

Submit payment via the third-party vendor Stripe, pop-up payment portal.

Once you have submitted payment, your ENV SP Training course page will show the seven available course modules, and you may begin at any time!

Progress and completion of each module is tracked on the ENV SP Training course page.

## **Taking the Exam Online**

Once you have completed all seven of the online course modules, you will have access to the ENV SP exam.

Click the bottom module in the list of Training Modules labeled "ENV SP Exam". This will not start your exam

When you return to your Training Modules, your exam will be marked "In Progress" and highlighted in yellow.

Re-enter the exam by clicking the last module. This will show you your progress, the amount of time remaining for the current exam, and how many attempts are remaining. Click the blue "Resume Exam" button to re-enter the exam (this will not re-start your exam, rather it will allow you to pick up where you'd previously paused).