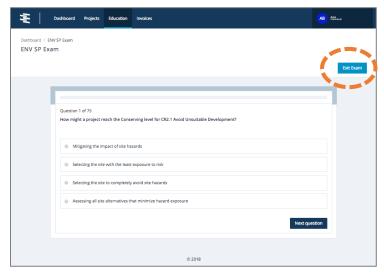

When you are ready to take the exam, click the blue button labeled "Start Exam".

The exam consists of 75 multiple choice questions based on the Envision guidance manual. Use the guidance manual during the exam. You need to get 75% of the questions correct in order to pass.