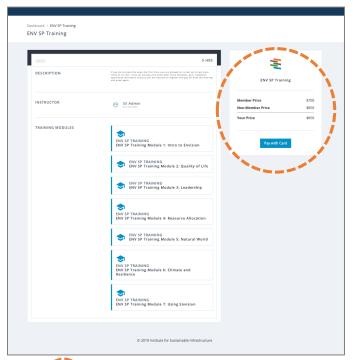

## **Navigating Your ISI Account Dashboard**

After clicking the blue "Become an ENV SP" button from your account Dashboard, you will be taken to the ENV SP Training course page where you will be able to purchase the course and exam.

From the ENV SP Training course page, review your pricing and click the blue button labeled "pay with card". Any member discounts or credits will show up here. If you are not seeing the pricing you expected, please check your account membership or affiliation with your employer. The option to connect with an organization is available at any time from your account Dashboard.

You can also access the ENV SP Training course page by navigating to your "Education" page in the top navy-blue menu bar.

Submit payment via the third-party vendor Stripe, pop-up payment portal.

Once you have submitted payment, your ENV SP Training course page will show the seven available course modules, and you may begin at any time!