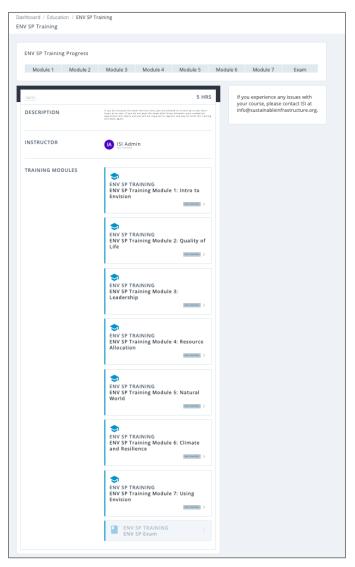

You can also access the ENV SP Training course page by navigating to your "Education" page in the top navy-blue menu bar.

Submit payment via the third-party vendor Stripe, pop-up payment portal.

Once you have submitted payment, your ENV SP Training course page will show the seven available course modules, and you may begin at any time!

Progress and completion of each module is tracked on the ENV SP Training course page.

## **Taking the Exam Online**

Once you have completed all seven of the online course modules, you will have access to the ENV SP exam.

Click the bottom module in the list of Training Modules labeled "ENV SP Exam". This will not start your exam