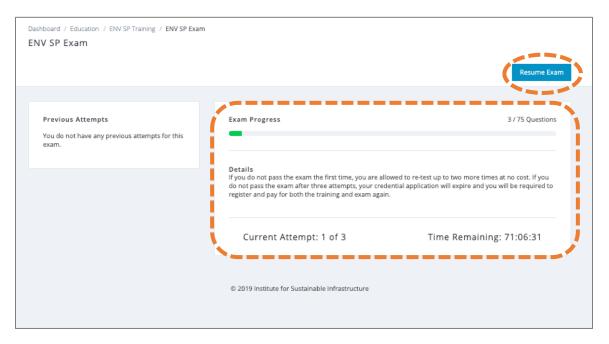

You have a 72-hour window to complete the exam. You are welcome to log on and off during that time.

If you need to exit the exam prior to completing the exam, click the blue button labeled "Exit Exam". The system will auto-save your progress.

When you return to your Training Modules, your exam will be marked "In Progress" and highlighted in yellow.

Re-enter the exam by clicking the last module. This will show you your progress, the amount of time remaining for the current exam, and how many attempts are remaining. Click the blue "Resume Exam" button to re-enter the exam (this will not re-start your exam, rather it will allow you to pick up where you'd previously paused).